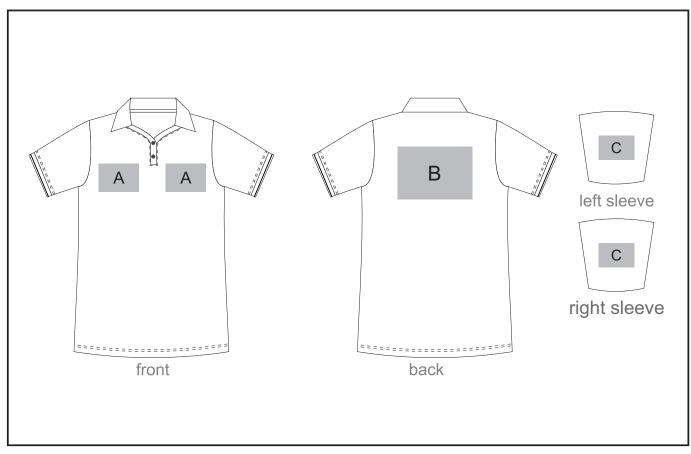

## Branding Options:

#### **Position A**

- 1. Embroidery (EMB) 9 colours Size: 100mm diameter
- 2. Screen Print (SA) 1 colours Size: 100mm wide x 80mm high
- 3. Digital Transfer Clothing (DTC) Full colour Size: 100mm wide x 100mm high

#### **Position B**

- 1. Embroidery (EMB) 9 colours Size: 200mm wide x 200mm high
- 2. Screen Print (SA) 1 colours Size: 260mm wide x 200mm high
- 3. Digital Transfer Clothing (DTC) Full colour Size:210mm wide x 148mm high

#### Position C

- 1. Embroidery (EMB) 9 colours Size: 80mm diameter
- 2. Screen Print (SA) 1 colours Size: 60mm wide x 60mm high
- 3. Digital Transfer Clothing (DTC) Full colour Size: 80mm wide x 80mm high